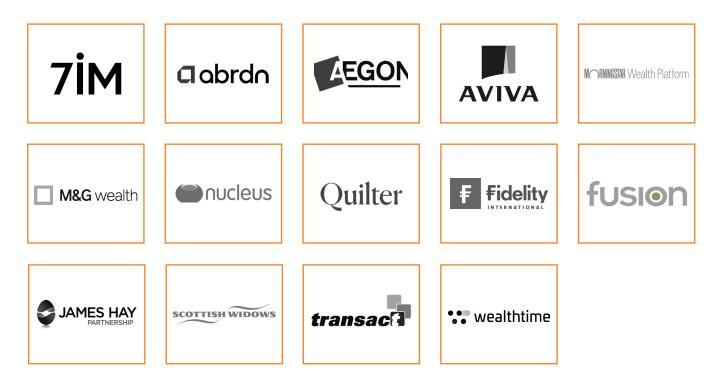

erest is paid on cash at rates determined by 7IM and displayed here:

https://www.7im.co.uk/regulatory-and-legal/interest-rates

| 7IM Platform Service Fee                   | Platform Service Fee (per<br>annum) |
|--------------------------------------------|-------------------------------------|
| On the first £500,000                      | 0.30%                               |
| On the balance of £500,000 to £1,000,000   | 0.25%                               |
| On the balance of £1,000,000 to £2,000,000 | 0.15%                               |
| On the balance of £2,00,000 to £5,000,000  | 0.08%                               |
| On the balance over £5,000,000             | 0.05%                               |



The 7IM Model Portfolio Service is available on the following Platforms